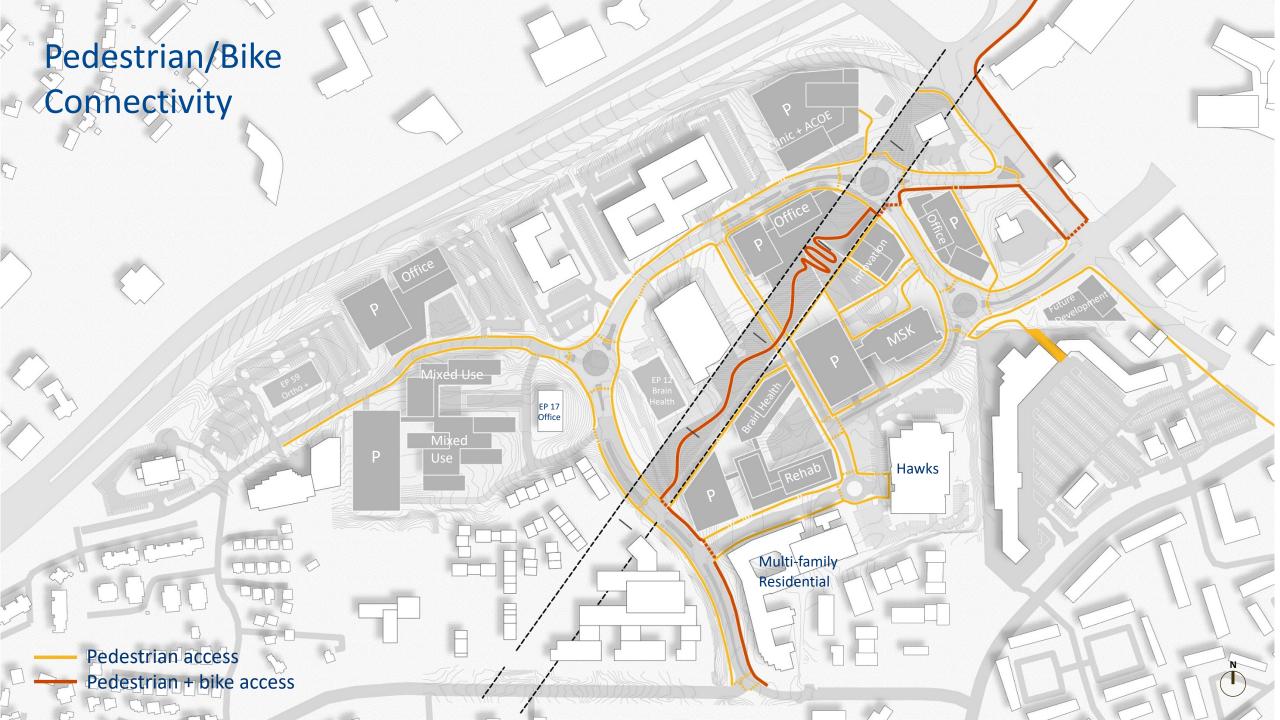

# **Emory at Executive Park Vision: Where Health and Innovation Create Community**

Executive Park provides a unique opportunity for Emory to create a live-work-play health innovation district focused on supporting a connected community and workplace of the future. Emory serves the community and advances the future of health care through community partnerships, patient-focused care and innovative research.