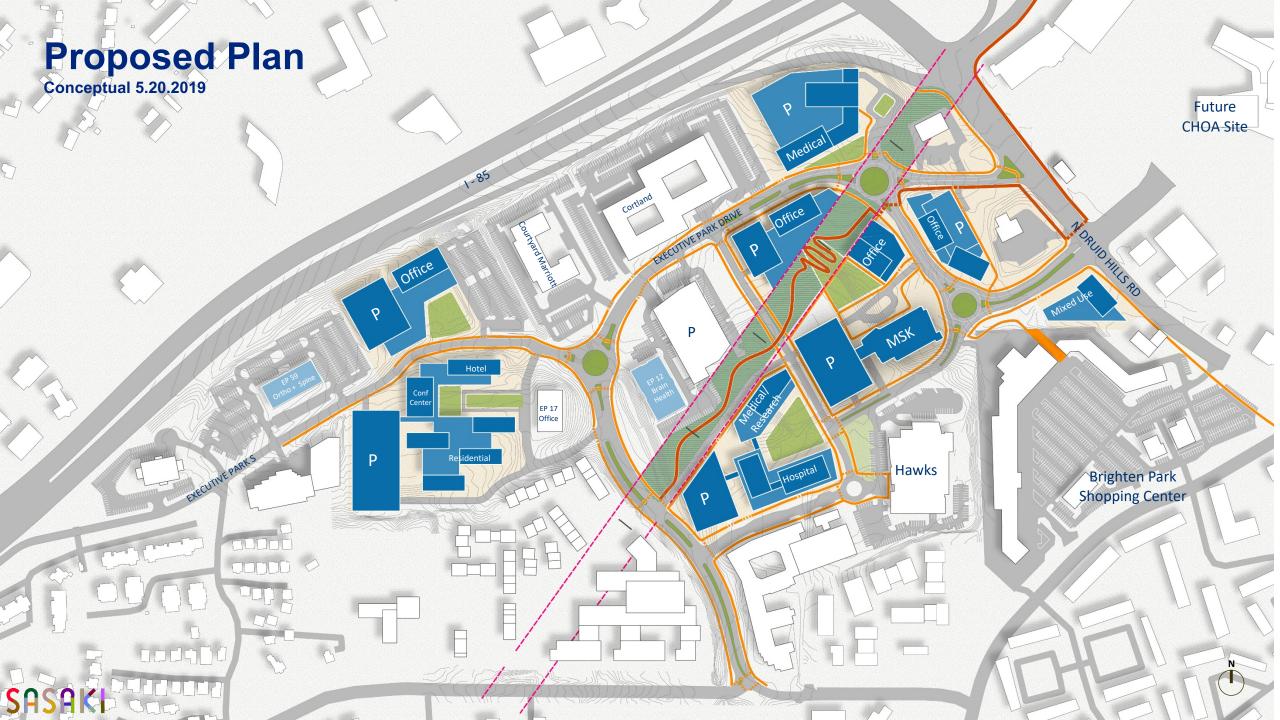

# **Emory at Executive Park Vision: Where Health and Innovation Create Community**

Executive Park provides a unique opportunity for Emory to create a live-work-play health innovation district focused on supporting a connected community and workplace of the future. Emory serves the community and advances the future of health care through community partnerships, patient-focused care and innovative research.