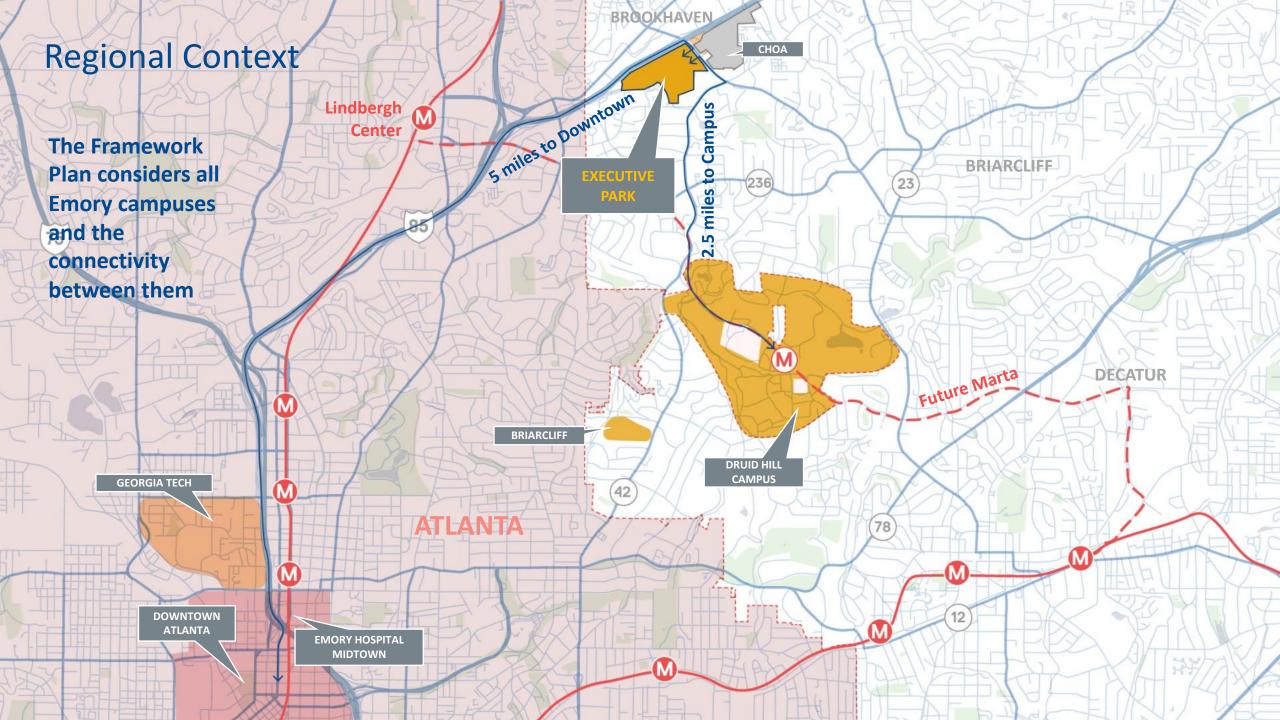

# Welcome Emory at Executive Park Community Meeting

May 20, 2019

# **Emory at Executive Park Vision: Where Health and Innovation Create Community**

Executive Park provides a unique opportunity for Emory to create a live-work-play health innovation district focused on supporting a connected community and workplace of the future. Emory serves the community and advances the future of health care through community partnerships, patient-focused care and innovative research.