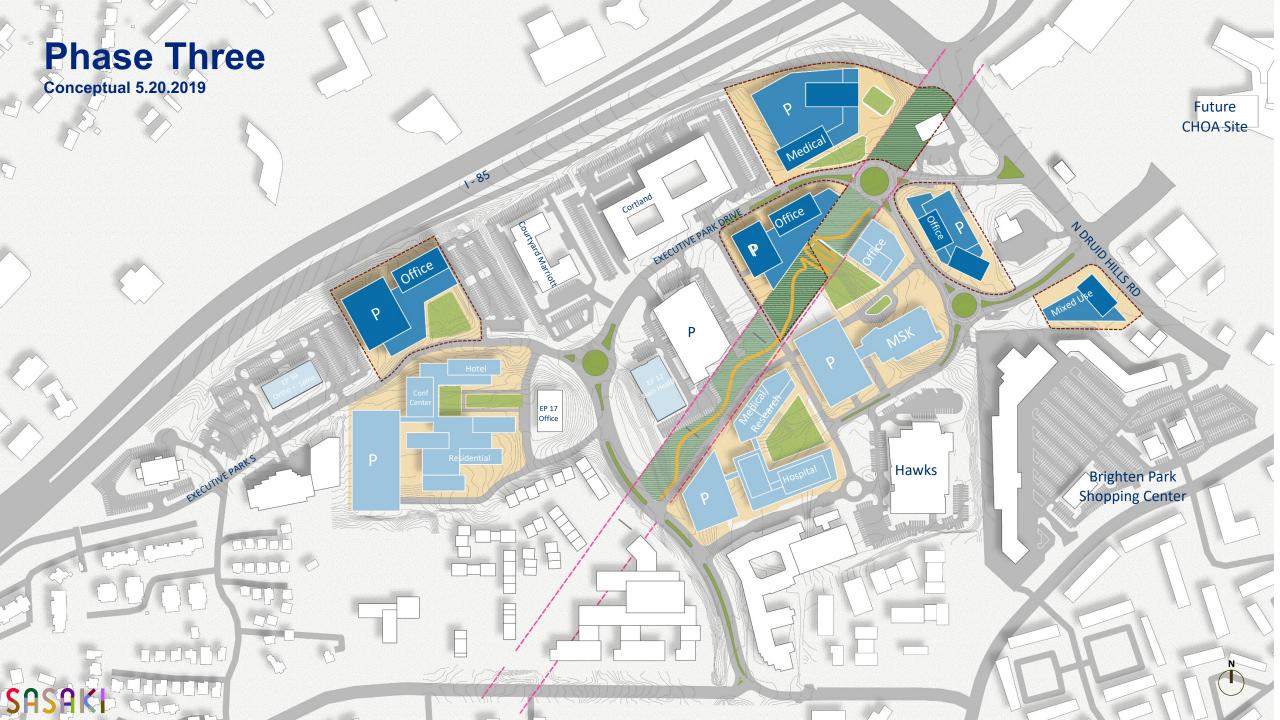

# **Emory at Executive Park Vision: Where Health and Innovation Create Community**

Executive Park provides a unique opportunity for Emory to create a live-work-play health innovation district focused on supporting a connected community and workplace of the future. Emory serves the community and advances the future of health care through community partnerships, patient-focused care and innovative research.