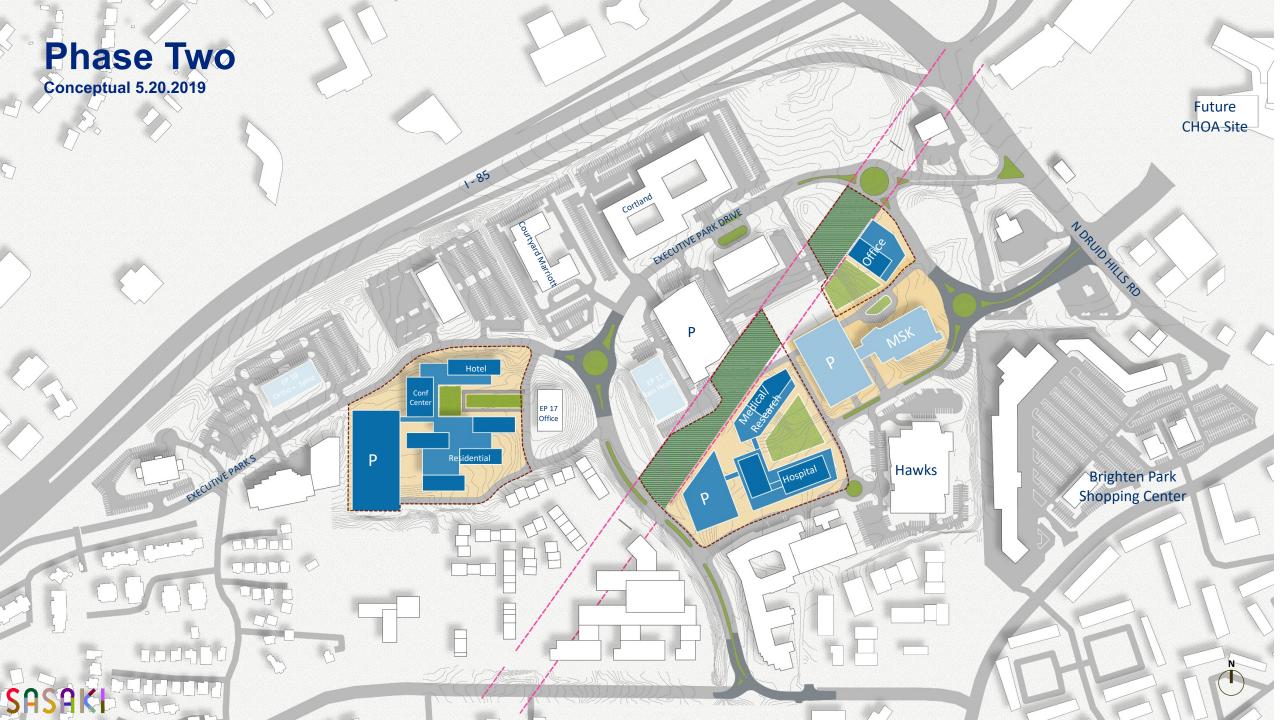

# **Emory at Executive Park Vision: Where Health and Innovation Create Community**

Executive Park provides a unique opportunity for Emory to create a live-work-play health innovation district focused on supporting a connected community and workplace of the future. Emory serves the community and advances the future of health care through community partnerships, patient-focused care and innovative research.