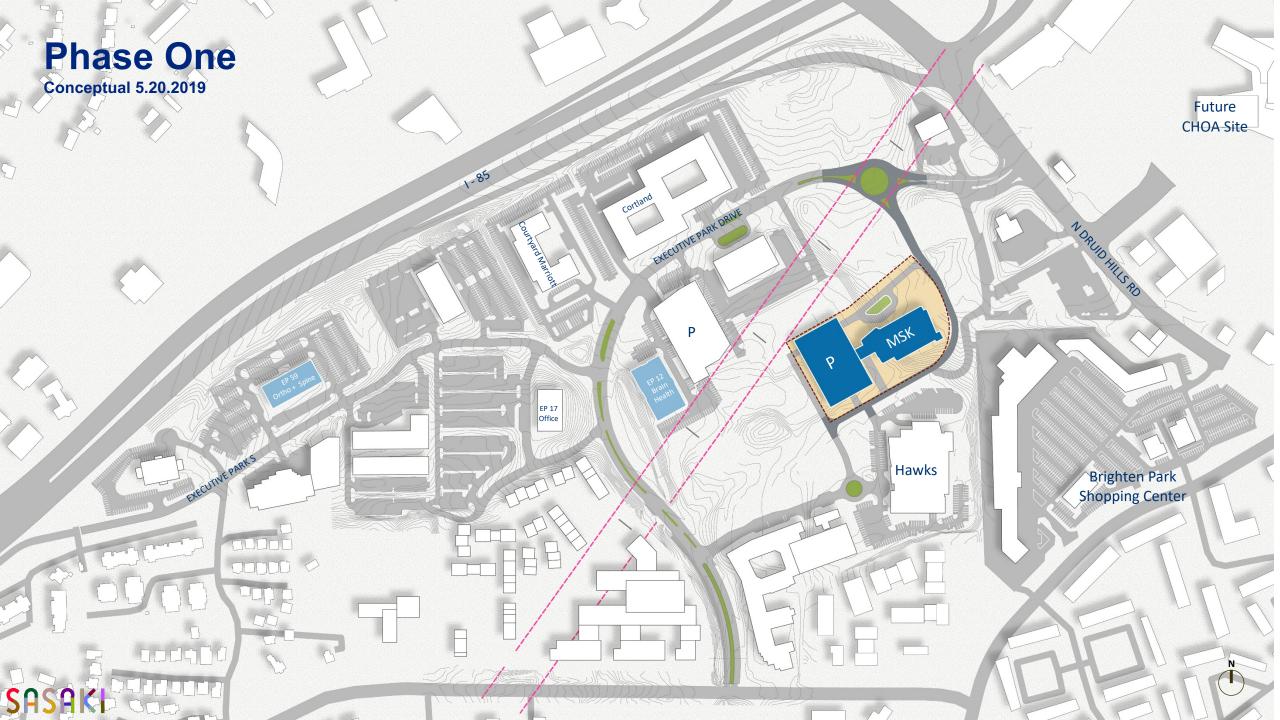

# **Emory at Executive Park Vision: Where Health and Innovation Create Community**

Executive Park provides a unique opportunity for Emory to create a live-work-play health innovation district focused on supporting a connected community and workplace of the future. Emory serves the community and advances the future of health care through community partnerships, patient-focused care and innovative research.